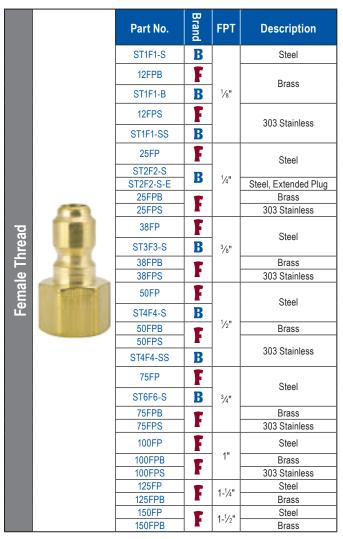

|             |  | Part No. | Brand | MPT    | Description   |
|-------------|--|----------|-------|--------|---------------|
|             |  | 12MP     | F     | 1/8"   | Steel         |
|             |  | ST1M1-S  | В     |        |               |
|             |  | 12MPB    | F     |        | Brass         |
|             |  | 12MPS    |       |        | 303 Stainless |
|             |  | 25MP     | F     | 1/4"   | Steel         |
|             |  | ST2M2-S  | В     |        |               |
|             |  | 25MPB    | F     |        | Brass         |
|             |  | 25MPS    |       |        | 303 Stainless |
|             |  | 38MP     | F     | 3/8"   | Steel         |
|             |  | ST3M3-S  | В     |        |               |
|             |  | 38MPB    | F     |        | Brass         |
| 70          |  | 38MPS    |       |        | 303 Stainless |
| Male Thread |  | 50MP     | F     | 1/2"   | Steel         |
| 누           |  | ST4M4-S  | В     |        |               |
| <u>a</u>    |  | 50MPB    | F     |        | Brass         |
| Ma          |  | 50MPS    |       |        | 303 Stainless |
|             |  | ST4M4-SS | В     |        |               |
|             |  | 75MP     | F     | 3/4"   | Steel         |
|             |  | ST6M6-S  | В     |        |               |
|             |  | 75MPB    | F     |        | Brass         |
|             |  | 75MPS    | r     |        | 303 Stainless |
|             |  | 100MP    | F     | 1"     | Steel         |
|             |  | ST8M8-S  | В     |        |               |
|             |  | 100MPB   | F     |        | Brass         |
|             |  | ST8M8-B  | В     |        |               |
|             |  | 100MPS   | F     |        | 303 Stainless |
|             |  | 125MP    | F     | 1-1/4" | Steel         |
|             |  | 125MPB   |       |        | Brass         |
|             |  | 150MP    | F     | 1-1/2" | Steel         |
|             |  | 150MPB   | _     |        | Brass         |